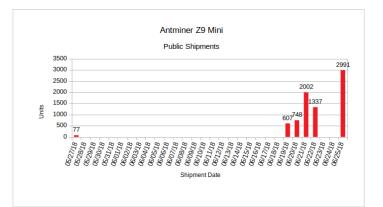

| 33.3333                  | 9.2593            | 850            | 0.0850           |  |  |  |  |
| Innosilicon<br>Zmaster    | 50000               | 620              | 80.6452                  | 22.4014           | 9,999          | 0.2000           |  |  |  |  |
| ASICMiner<br>40K          | 40000               | 1140             | 35.0877                  | 9.7466            | 15,550         | 0.3888           |  |  |  |  |
| Antminer Z9               | 40000 (TBC)         | TBC              | TBC                      | TBC               | TBC            | TBC              |  |  |  |  |
| Prices as of 26 June 2018 |                     |                  |                          |                   |                |                  |  |  |  |  |

Equihash (200,9) mining hardware











| Value of daily distribution |                  |     |                           |                           |                            |                                   |                      |                 |                       |                                   |
|-----------------------------|------------------|-----|---------------------------|---------------------------|----------------------------|-----------------------------------|----------------------|-----------------|-----------------------|-----------------------------------|
| #÷                          | Watch $\Diamond$ | ¢   | Name 👳                    | Price<br>USD <sup>‡</sup> | 24hr<br>Change ≑<br>vs USD | Y2050<br>Marketcap ⇔<br>(implied) | Current<br>Marketcap | 24hr Vol 🔅      | Supply<br>%<br>