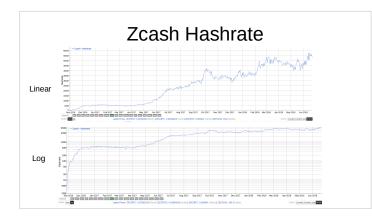

| Model                     | Hashrate<br>(Sol/s) | Power<br>(Watts) | Efficiency<br>(Sol/watt) | ASIC<br>advantage | Price<br>(USD) | Cost<br>\$/sol/s |  |  |  |  |
|---------------------------|---------------------|------------------|--------------------------|-------------------|----------------|------------------|--|--|--|--|
| Nvidia GTX<br>1080 ti     | 720                 | 200              | 3.6000                   | 1.0000            | 699            | 0.9708           |  |  |  |  |
| Antminer Z9<br>mini       | 10000               | 300              | 33.3333                  | 9.2593            | 850            | 0.0850           |  |  |  |  |
| Innosilicon<br>Zmaster    | 50000               | 620              | 80.6452                  | 22.4014           | 9,999          |