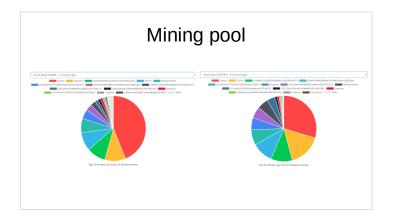

Equihash (200,9) mining hardware

| Value of daily distribution |                  |     |                           |                           |                            |                                   |                      |                 |                       |                                   |
|-----------------------------|------------------|-----|---------------------------|---------------------------|----------------------------|-----------------------------------|----------------------|-----------------|-----------------------|-----------------------------------|
| #÷                          | Watch $\Diamond$ | ¢   | Name 👳                    | Price<br>USD <sup>‡</sup> | 24hr<br>Change ≑<br>vs USD | Y2050<br>Marketcap ⇔<br>(implied) | Current<br>Marketcap | 24hr Vol 🔅      | Supply<br>%<br>Issued | New<br>Issuance<br>(24hr,<br>USD) |
| 1                           |                  | 0   | Bitcoin (BTC)             | \$6,222                   | +1.08%                     | \$130,560,830,428                 | \$106,496,445,984    | \$5,517,970,000 | 81.57%                | \$13,299,680                      |
| 2                           |                  | ÷   | Ethereum (ETH)            | \$457.23                  | +1.20%                     | \$67,201,501,338                  | \$45,863,669,682     | \$4,208,350,000 | 68.25%                | \$7,900,560                       |
| 3                           |                  | [0] | Bitcoin Cash<br>(BCH)     | \$747.80                  | +0.51%                     | \$15,691,315,473                  | \$12,865,034,544     | \$430,437,000   | 81.99%                | \$1,448,85                        |
| 4                           |                  | 2   | ZCash (ZEC)               | \$175.22                  | +6.10%                     | \$3,645,615,650                   | \$739,354,861        | \$49,616,700    | 20.28%                | \$1,259,423                       |
| 5                           |                  | 0   | Litecoin (LTC)            | \$81.56                   | +0.90%                     | \$6,841,526,770                   | \$4,660,386,511      | \$428,377,000   | 68.12%                | \$1,174,463                       |
| 6                           |                  | Ð   | Dash (DASH)               | \$240.60                  | +0.61%                     | \$4,547,298,004                   | \$1,961,874,221      | \$128,546,000   | 43.14%                | \$441,914                         |
| 7                           |                  | ۵   | Monero (XMR)              | \$126.02                  | -0.05%                     | \$2,833,291,744                   | \$2,037,407,130      | \$36,032,300    | 71.91%                | \$405,310                         |
| 8                           |                  | 22  | Decred (DCR)              | \$73.84                   | +3.85%                     | \$1,550,731,748                   | \$527,672,883        | \$8,008,740     | 34.03%                | \$395,784                         |
| 9                           |                  | ٥   | Ethereum<br>Classic (ETC) | \$15.62                   | +5.58%                     | \$3,592,823,028                   | \$1,602,253,561      | \$229,351,000   | 44.60%                | \$382,763                         |
| 10                          |                  | Ø   | Digibyte (DGB)            | \$0.021                   | +2.17%                     | \$444,734,785                     | \$221,126,733        | \$2.077.930     | 49.72%                | \$94,702                          |