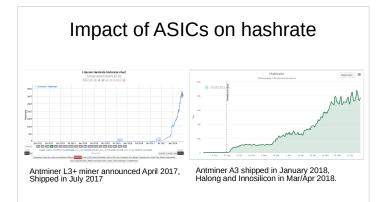

| Model                     | Hashrate<br>(Sol/s) | Power<br>(Watts) | Efficiency<br>(Sol/watt) | ASIC<br>advantage | Price<br>(USD) | Cost<br>\$/sol/s |  |  |  |  |
|---------------------------|---------------------|------------------|--------------------------|-------------------|----------------|------------------|--|--|--|--|
| Nvidia GTX<br>1080 ti     | 720                 | 200              | 3.6000                   | 1.0000            | 699            | 0.9708           |  |  |  |  |
| Antminer Z9<br>mini       | 10000               | 300              | 33.3333                  | 9.2593            | 850            | 0.0850           |  |  |  |  |
| Innosilicon<br>Zmaster    | 50000               | 620              | 80.6452                  | 22.4014           | 9,999          | 0.2000           |  |  |  |  |
| ASICMiner<br>40K          | 40000               | 1140             | 35.0877                  | 9.7466            | 15,550         | 0.3888           |  |  |  |  |
| Antminer Z9               | 40000 (TBC)         | TBC              | TBC                      | TBC               | TBC            | TBC              |  |  |  |  |
| Prices as of 26 June 2018 |                     |                  |                          |                   |                |                  |  |  |  |  |