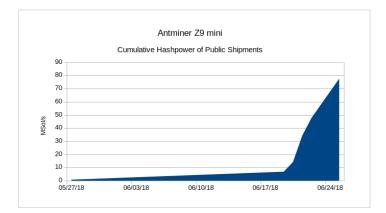

| 33.3333                  | 9.2593            | 850            | 0.0850           |  |  |  |  |
| Innosilicon<br>Zmaster    | 50000               | 620              | 80.6452                  | 22.4014           | 9,999          | 0.2000           |  |  |  |  |
| ASICMiner<br>40K          | 40000               | 1140             | 35.0877                  | 9.7466            | 15,550         | 0.3888           |  |  |  |  |
| Antminer Z9               | 40000 (TBC)         | TBC              | TBC                      | TBC               | TBC            | TBC              |  |  |  |  |
| Prices as of 26 June 2018 |                     |                  |                          |                   |                |                  |  |  |  |  |

Equihash (200,9) mining hardware











| Value of daily distribution |                  |     |                           |                           |                            |                                   |                      |                 |                       |                                   |
|-----------------------------|------------------|-----|---------------------------|---------------------------|----------------------------|-----------------------------------|----------------------|-----------------|-----------------------|-----------------------------------|
| #÷                          | Watch $\Diamond$ | ¢   | Name 👳                    | Price<br>USD <sup>‡</sup> | 24hr<br>Change ≑<br>vs USD | Y2050<br>Marketcap ⇔<br>(implied) | Current<br>Marketcap | 24hr Vol 🔅      | Supply<br>%<br>Is