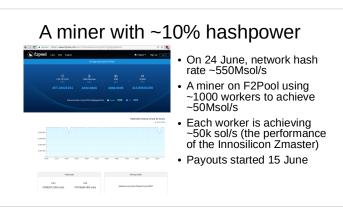

33.3333                  | 9.2593            | 850            | 0.0850           |  |  |  |  |
| Innosilicon<br>Zmaster    | 50000               | 620              | 80.6452                  | 22.4014           | 9,999          | 0.2000           |  |  |  |  |
| ASICMiner<br>40K          | 40000               | 1140             | 35.0877                  | 9.7466            | 15,550         | 0.3888           |  |  |  |  |
| Antminer Z9               | 40000 (TBC)         | TBC              | TBC                      | TBC               | TBC            | TBC              |  |  |  |  |
| Prices as of 26 June 2018 |                     |                  |                          |                   |                |                  |  |  |  |  |

Equihash (200,9) mining hardware











| Value of daily distribution |                  |     |                           |                           |                            |                                   |                      |                 |                       |                                   |
|-----------------------------|------------------|-----|---------------------------|---------------------------|----------------------------|-----------------------------------|----------------------|-----------------|-----------------------|-----------------------------------|
| #÷                          | Watch $\Diamond$ | ¢   | Name 👳                    | Price<br>USD <sup>‡</sup> | 24hr<br>Change ≑<br>vs USD | Y2050<br>Marketcap ⇔<br>(implied) | Current<br>Marketcap | 24hr Vol 🔅      | Supply<br>%<br>Issu