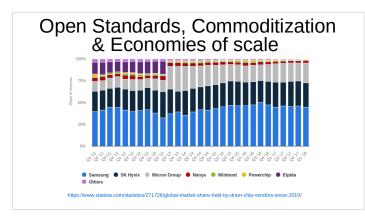

.3333                  | 9.2593            | 850            | 0.0850           |  |  |  |  |
| Innosilicon<br>Zmaster    | 50000               | 620              | 80.6452                  | 22.4014           | 9,999          | 0.2000           |  |  |  |  |
| ASICMiner<br>40K          | 40000               | 1140             | 35.0877                  | 9.7466            | 15,550         | 0.3888           |  |  |  |  |
| Antminer Z9               | 40000 (TBC)         | TBC              | TBC                      | TBC               | TBC            | TBC              |  |  |  |  |
| Prices as of 26 June 2018 |                     |                  |                          |                   |                |                  |  |  |  |  |

Equihash (200,9) mining hardware











| Value of daily distribution |                  |     |                           |                           |                            |                                   |                      |                 |                       |                                   |
|-----------------------------|------------------|-----|---------------------------|---------------------------|----------------------------|-----------------------------------|----------------------|-----------------|-----------------------|-----------------------------------|
| #÷                          | Watch $\Diamond$ | ¢   | Name 👳                    | Price<br>USD <sup>‡</sup> | 24hr<br>Change ≑<br>vs USD | Y2050<br>Marketcap ⇔<br>(implied) | Current<br>Marketcap | 24hr Vol 🔅      | Supply<br>%<br>Issued