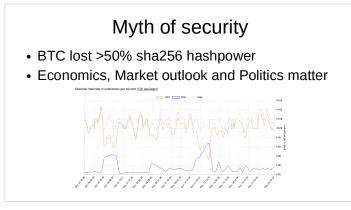

| Model                     | Hashrate<br>(Sol/s) | Power<br>(Watts) | Efficiency<br>(Sol/watt) | ASIC<br>advantage | Price<br>(USD) | Cost<br>\$/sol/s |  |  |  |  |
|---------------------------|---------------------|------------------|--------------------------|-------------------|----------------|------------------|--|--|--|--|
| Nvidia GTX<br>1080 ti     | 720                 | 200              | 3.6000                   | 1.0000            | 699            | 0.9708           |  |  |  |  |
| Antminer Z9<br>mini       | 10000               | 300              | 33.3333                  | 9.2593            | 850            | 0.0850           |  |  |  |  |
| Innosilicon<br>Zmaster    | 50000               | 620              | 80.6452                  | 22.4014           | 9,999